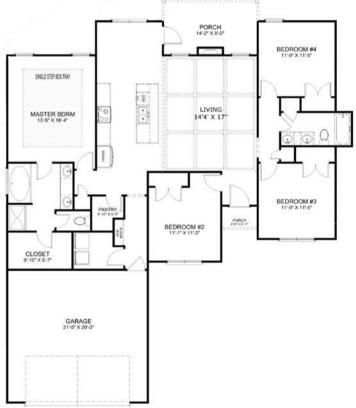

lanes, Trains, and Heros
Warner Robins is home of Robins Air Force Base, the
Museum of Aviation, the Southeast Regional Little
League Head Quarters and much more. Warner
Robins is conveniently located just off I-75.





Hunt Place is located off of Hunt Road in Kathleen, GA. This community offers 4 bedrooms, all brick, 2-car garage homes.

Hunt Place is zoned for:

- Langston Elementary School
- Mossy Creek Middle School
- Perry High School



Hunt Place is just 2
minutes away from
Rigby's Entertainment
Complex. Rigby's is
great for the whole
family! Attractions
include: skating, gokarts, mini golf, laser
tag, bowling, and they
even have a water park.

WELCOME TO YOUR NEW HOME



# The Blue Jay

#### HUNT PLACE





4 Bedroom Dining Room 1947 SQFT





## The Cardinal

#### HUNT PLACE





4 Bedroom 1769 SQFT





## The Dove

### HUNT PLACE





4 Bedroom 1769 SQFT





## The Swan

## HUNT PLACE





4 Bedroom 1856 SQFT





## The Falcon

#### HUNT PLACE





4 Bedroom 1857 SQFT





## The Mallard

#### HUNT PLACE





4 Bedroom 1951 SQFT





# PROCESS



#### Meeting our clients

After making the decision to build a new home, you will speak to one of our representatives who will help you decide what your budget is and where exactly you want to build. We have 5 realtors who can help make this process easy and can answer any questions and concerns you have about building your new home.



## Selecting a Lot and Creating Your Dream Home

After deciding where you'd like to build, you will be able to select the floor plan and lot that you want and work with our designers