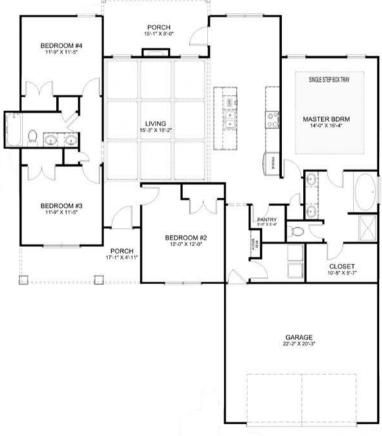

is conveniently located just off I-75.





Hunt Place is located off of Hunt Road in Kathleen, GA. This community offers 4 bedrooms, all brick, 2-car garage homes.

Hunt Place is zoned for:

- Langston Elementary School
- Mossy Creek Middle School
- Perry High School



Hunt Place is just 2
minutes away from
Rigby's Entertainment
Complex. Rigby's is
great for the whole
family! Attractions
include: skating, gokarts, mini golf, laser
tag, bowling, and they
even have a water park.

WELCOME TO YOUR NEW HOME



# The Blue Jay

#### HUNT PLACE





4 Bedroom Dining Room 1947 SQFT





## The Cardinal

#### HUNT PLACE





4 Bedroom 1769 SQFT





## The Dove

### HUNT PLACE





4 Bedroom 1769 SQFT





## The Swan

## HUNT PLACE





4 Bedroom 1856 SQFT





## The Falcon

#### HUNT PLACE





4 Bedroom 1857 SQFT





## The Mallard

#### HUNT PLACE





4 Bedroom 1951 SQFT





# PROCESS



#### Meeting our clients

After making the decision to build a new home, you will speak to one of our representatives who will help you decide what your budget is and where exactly you want to build. We have 5 realtors who can help make this process easy and can answer any questions and concerns you have about building your new home.



## Selecting a Lot and Creating Your Dream Home

After deciding where you'd like to build, you will be able to select the floor plan and lot that you want and work with our designers about everything you want in a home. From exterior to interior, you make every decision on what you want for your dream home. After you've made your selections. you sit back wh