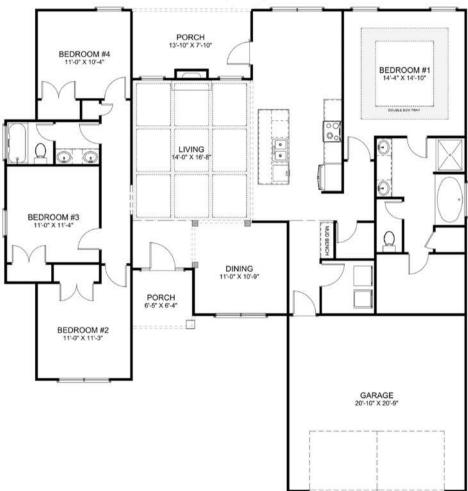

Place is located in Kathleen, GA, just south of Warner Robins



Home of Planes, Trains, and Heros
Warner Robins is home of Robins Air Force Base, the
Museum of Aviation, the Southeast Regional Little
League Head Quarters and much more. Warner
Robins is conveniently located just off I-75.





Hunt Place is located off of Hunt Road in Kathleen, GA. This community offers 4 bedrooms, all brick, 2-car garage homes.

Hunt Place is zoned for:

- Langston Elementary School
- Mossy Creek Middle School
- Perry High School



Hunt Place is just 2
minutes away from
Rigby's Entertainment
Complex. Rigby's is
great for the whole
family! Attractions
include: skating, gokarts, mini golf, laser
tag, bowling, and they
even have a water park.

WELCOME TO YOUR NEW HOME



# The Blue Jay

#### HUNT PLACE





4 Bedroom Dining Room 1947 SQFT





## The Cardinal

#### HUNT PLACE





4 Bedroom 1769 SQFT





## The Dove

### HUNT PLACE





4 Bedroom 1769 SQFT





## The Swan

## HUNT PLACE





4 Bedroom 1856 SQFT





## The Falcon

#### HUNT PLACE





4 Bedroom 1857 SQFT





## The Mallard

#### HUNT PLACE





4 Bedroom 1951 SQFT





# PROCESS



#### Meeting our clients

After making the decision to build a new home, you will speak to one of our representatives who will help you decide what your budget is and where exactly you want to build. We have 5 realtors who can help make this process easy and can answer any questions and concerns you have about building your new home.



## Selecting a Lot and Creating Your Dream Home

After deciding where you'd like to build, you will be able