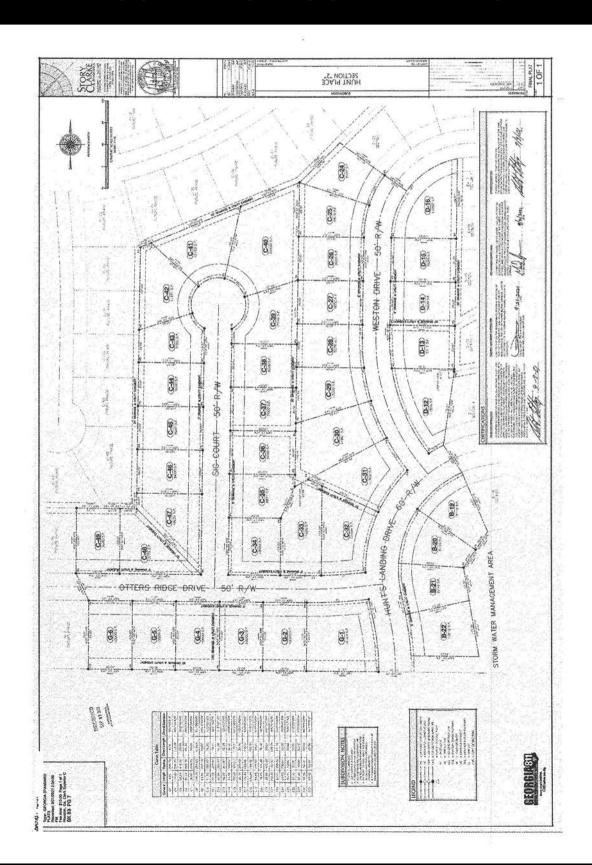

Hunt Place is located off of Hunt Road in Kathleen, GA. This community offers 4 bedrooms, all brick, 2-car garage homes.

Hunt Place is zoned for:

- Langston Elementary School
- Mossy Creek Middle School
- Perry High School