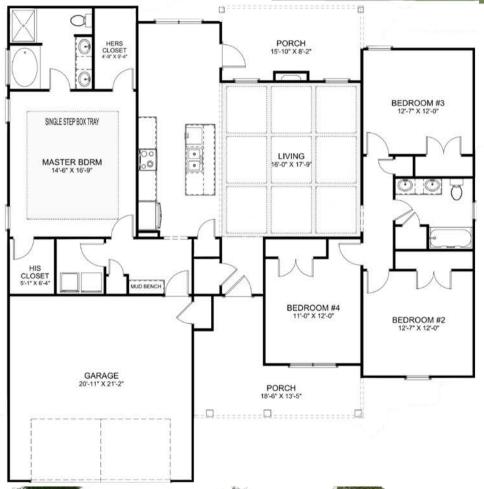

onal Little
League Head Quarters and much more. Warner
Robins is conveniently located just off I-75.





Hunt Place is located off of Hunt Road in Kathleen, GA. This community offers 4 bedrooms, all brick, 2-car garage homes.

Hunt Place is zoned for:

- Langston Elementary School
- Mossy Creek Middle School
- Perry High School



Hunt Place is just 2
minutes away from
Rigby's Entertainment
Complex. Rigby's is
great for the whole
family! Attractions
include: skating, gokarts, mini golf, laser
tag, bowling, and they
even have a water park.

WELCOME TO YOUR NEW HOME



# The Blue Jay

#### HUNT PLACE





4 Bedroom Dining Room 1947 SQFT





## The Cardinal

#### HUNT PLACE





4 Bedroom 1769 SQFT





## The Dove

### HUNT PLACE





4 Bedroom 1769 SQFT





## The Swan

## HUNT PLACE





4 Bedroom 1856 SQFT





## The Falcon

#### HUNT PLACE





4 Bedroom 1857 SQFT





## The Mallard

#### HUNT PLACE





4 Bedroom 1951 SQFT





# PROCESS



#### Meeting our clients

After making the decision to build a new home, you will speak to one of our representatives who will help you decide what your budget is and where exactly you want to build. We have 5 realtors who can help make this process easy and can answer any questions and concerns you have about building your new home.



## Selecting a Lot and Creating Your Dream Home

After deciding where you'd like to build, you will be able to select the floor plan and lot that you want and work with our designers about everything you want in a home. From exterior to interior, you make every decision on what you want for your d