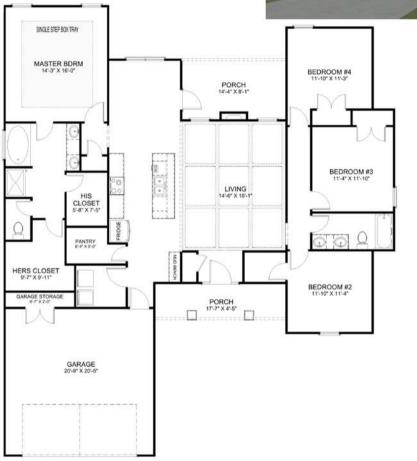

ated off of Hunt Road in Kathleen, GA. This community offers 4 bedrooms, all brick, 2-car garage homes.

Hunt Place is zoned for:

- Langston Elementary School
- Mossy Creek Middle School
- Perry High School



Hunt Place is just 2
minutes away from
Rigby's Entertainment
Complex. Rigby's is
great for the whole
family! Attractions
include: skating, gokarts, mini golf, laser
tag, bowling, and they
even have a water park.

WELCOME TO YOUR NEW HOME



# The Blue Jay

#### HUNT PLACE





4 Bedroom Dining Room 1947 SQFT





## The Cardinal

#### HUNT PLACE





4 Bedroom 1769 SQFT





## The Dove

### HUNT PLACE





4 Bedroom 1769 SQFT





## The Swan

## HUNT PLACE





4 Bedroom 1856 SQFT





## The Falcon

#### HUNT PLACE





4 Bedroom 1857 SQFT





## The Mallard

#### HUNT PLACE





4 Bedroom 1951 SQFT





# PROCESS



#### Meeting our clients

After making the decision to build a new home, you will speak to one of our representatives who will help you decide what your budget is and where exactly you want to build. We have 5 realtors who can help make this process easy and can answer any questions and concerns you have about building your new home.



## Selecting a Lot and Creating Your Dream Home

After deciding where you'd like to build, you will be able to select the floor plan and lot that you want and work with our designers about everything you want in a home. From exterior to interior, you make every decision on what you want for your dream home. After you've made your selections. you sit back while we build your home. Your realtor will be able to keep you