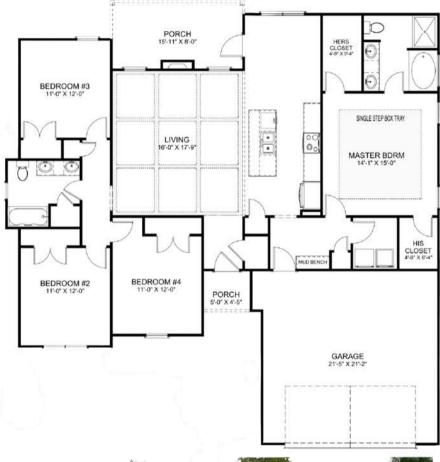

ir Force Base, the
Museum of Aviation, the Southeast Regional Little
League Head Quarters and much more. Warner
Robins is conveniently located just off I-75.





Hunt Place is located off of Hunt Road in Kathleen, GA. This community offers 4 bedrooms, all brick, 2-car garage homes.

Hunt Place is zoned for:

- Langston Elementary School
- Mossy Creek Middle School
- Perry High School



Hunt Place is just 2
minutes away from
Rigby's Entertainment
Complex. Rigby's is
great for the whole
family! Attractions
include: skating, gokarts, mini golf, laser
tag, bowling, and they
even have a water park.

WELCOME TO YOUR NEW HOME



# The Blue Jay

#### HUNT PLACE





4 Bedroom Dining Room 1947 SQFT





## The Cardinal

#### HUNT PLACE





4 Bedroom 1769 SQFT





## The Dove

### HUNT PLACE





4 Bedroom 1769 SQFT





## The Swan

## HUNT PLACE





4 Bedroom 1856 SQFT





## The Falcon

#### HUNT PLACE





4 Bedroom 1857 SQFT





## The Mallard

#### HUNT PLACE





4 Bedroom 1951 SQFT





# PROCESS



#### Meeting our clients

After making the decision to build a new home, you will speak to one of our representatives who will help you decide what your budget is and where exactly you want to build. We have 5 realtors who can help make this process easy and can answer any questions and concerns you have about building your new home.



## Selecting a Lot and Creating Your Dream Home

After deciding where you'd like to build, you will be able to select the floor plan and lot that you want and work with our designers about everything you want in a home. From exterior to inte